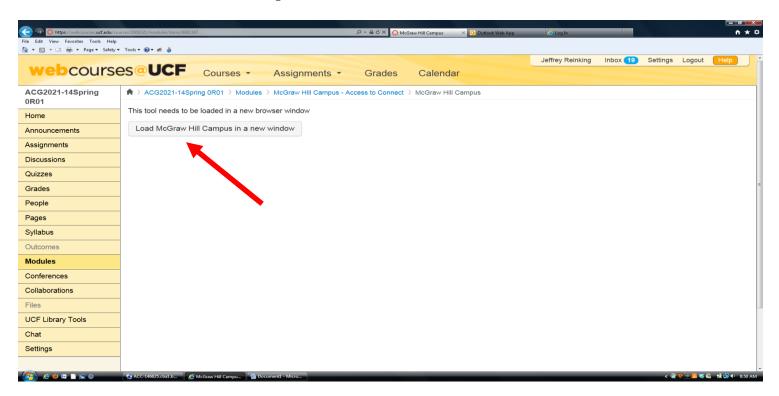

## Registration through UCF's Webcourses for *Connect* is shown below:

1. On the Webcourses home page, click on "Connect".

2.

Select "Load McGraw Hill Campus in a new window".

3. A pop up window will appear that will request you accept the terms of use and privacy policy. After review of the terms of use and privacy policy, check the box to accept and click 'Get Started' button.