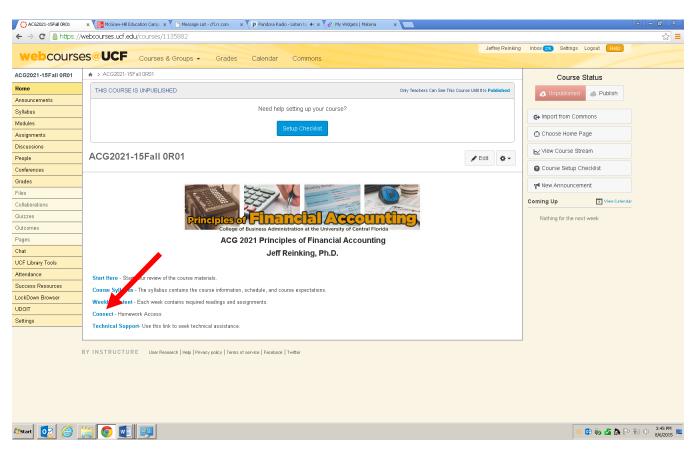

Your access to the homework website *Connect* will be obtained through the ACG 2021 homepage on UCF's Webcourses.

## Registration through UCF's Webcourses for *Connect* is shown below:

1. On the Webcourses home page, click on "Connect".

2.

Select "Load McGraw Hill Campus in a new window".

3. A pop up window will appear that will request you accept the terms of use and privacy policy. After review of the terms of use and privacy policy, check the box to accept and click 'Get Started' button.