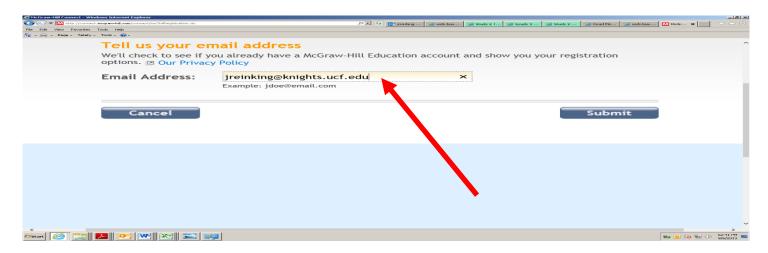

4. The 'Connect' button will now appear. Click the 'Connect' button at the bottom to continue.

5. Enter your official KNIGHTSMAIL email address and select 'Submit'.

6. You will now see the Connect website. Either login as a returning user or register as a new user. You will be given three options: redeem your access code obtained when purchasing a new textbook; buy online – either *Connect Plus* that includes the homework website AND the e-book or *Connect* that includes the homework website only; or start a free 21 day trial of *Connect Plus*...