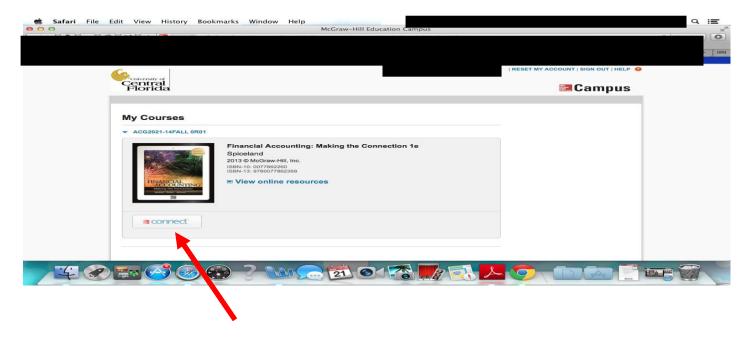

## Registration through UCF's Webcourses for *Connect* is shown below:

1. On the Webcourses home page, click on "Connect".

2.

Select "Load McGraw Hill Campus in a new window".

3. A pop up window will appear that will request you accept the terms of use and privacy policy. After review of the terms of use and privacy policy, check the box to accept and click 'Get Started' button.

4. The 'Connect' button will now appear. Click the 'Connect' button at the bottom to continue.

5. Enter your official KNIGHTSMAIL email address and select 'Submit'.

6. You will now see the Connect website. Either login as a returning user or register as a new user. You will be given three options: redeem your access code obtained when purchasing a new textbook; buy online – either *Connect Plus* that includes the homework website AND the e-book or *Connect* that includes the homework website only; or start a free 21 day trial of *Connect Plus*...