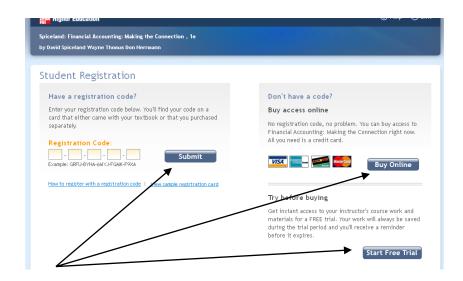

4. The 'Connect' button will now appear. Click the 'Connect' button at the bottom to continue.

5. Enter your official KNIGHTSMAIL email address and select 'Submit'.

6. You will now see the Connect website. Either login as a returning user or register as a new user. You will be given three options: redeem your access code obtained when purchasing a new textbook; buy online – either *Connect Plus* that includes the homework website AND the e-book or *Connect* that includes the homework website only; or start a free 21 day trial of *Connect Plus*...